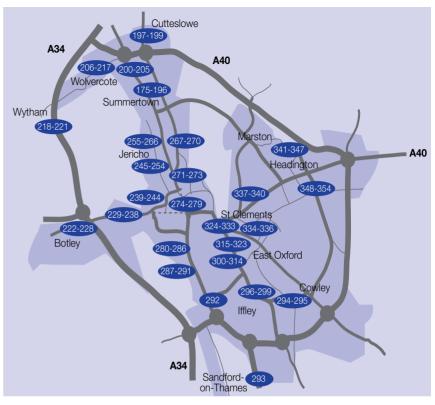

#### **North Oxfordshire Map**

This map is to provide approximate guidance only. Please use the venue addresses provided with a road map or SatNav to locate specific exhibitions.

#### **Additional Information**

Visit the Artweeks website to see, for many exhibitors, further details, artist biographies, additional pictures of artists' work and to check for any changes and updates.

#### **Local Area Trails**

Some groups of artists, coordinated by local volunteer organisers, have put together more detailed trail maps to help you navigate from venue to venue. Many of these can be downloaded at www.artweeks.org