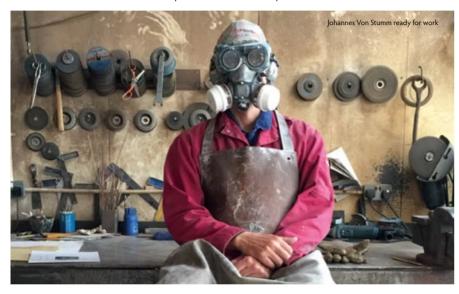

#### The ninth Jericho Lecture: Art Today - What Touches Your Soul? Tuesday 15th May at 7.30pm

Presented by Johannes von Stumm, an internationally-acclaimed sculptor, President Royal British Society of Sculptors 2009-2012 and President, Oxford Art Society. There is no facility to pre-book this free event so please arrive at St Barnabas Church in good time to ensure your seat. See page 16 for further details.

# 'Art Today - What Touches Your Soul?'

An internationally acclaimed sculptor who works with his head, with his hands and with his heart talks about his experiences with the present art scene.

The Eighth Jericho Lecture presents:

## **Johannes Von Stumm PPRBS**

President of Oxford Art Society

## Tuesday 15 May 2018 at 7.30pm

St Barnabas Church, Cardigan Street, Jericho, Oxford OX2 6BG

ADMISSION FREE - Refreshments available from 7pm / donations welcome