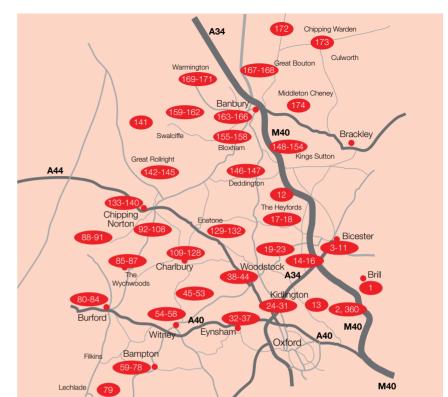

#### **North Oxfordshire Map**

This map is to provide approximate guidance only. Please use the venue addresses provided with a road map or SatNav to locate specific exhibitions.

#### **Local Area Trails**

Some groups of artists, coordinated by local volunteer organisers, have put together more detailed trail maps to help you navigate from venue to venue. Many of these can be downloaded at www.artweeks.org