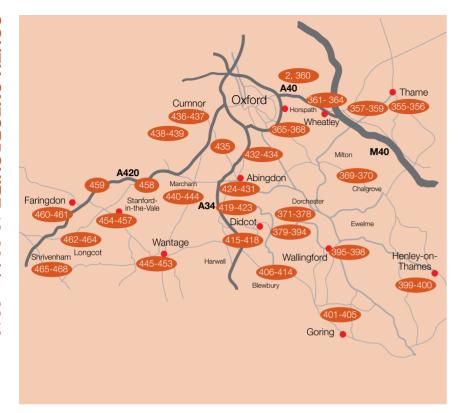

#### **North Oxfordshire Map**

This map is to provide approximate guidance only. Please use the venue addresses provided with a road map or SatNav to locate specific exhibitions.

#### **Additional Information**

Visit the Artweeks website to see, for many exhibitors, further details, artist biographies, additional pictures of artists' work and to check for any changes and updates.

#### **Local Area Trails**

Some groups of artists, coordinated by local volunteer organisers, have put together more detailed trail maps to help you navigate from venue to venue. Many of these can be downloaded at www.artweeks.org